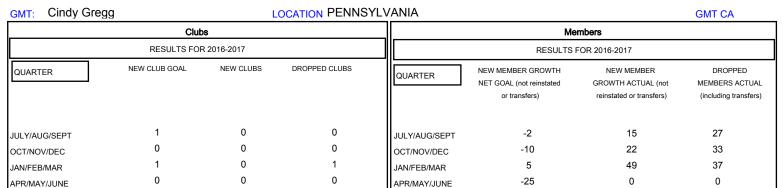

## District 14 G

Results as of: 3/31/2017

| DROPPED CLUBS: 1  DROPPED MEMBERS |    | 31 CLUBS OF 58 ADDED 1 OR MORE NEW MEMBERS | GENDER DISTRIBU<br>MALE<br>FEMALE | 1,306 (78.06%)<br>367 (21.94%) |     |
|-----------------------------------|----|--------------------------------------------|-----------------------------------|--------------------------------|-----|
| DECEASED                          | 20 | CLICK HERE FOR CUMULATIVE  MEMBERSHIP DATA | TOTAL FAMILY UNIT MEMBERS         |                                | 308 |
| CLUB CANCELLED                    | 0  |                                            | FAMILY MEMBERS PAYING HALF        |                                | 450 |
| OTHER                             | 77 |                                            |                                   |                                | 158 |
| TOTAL                             | 97 |                                            | 3020                              |                                |     |