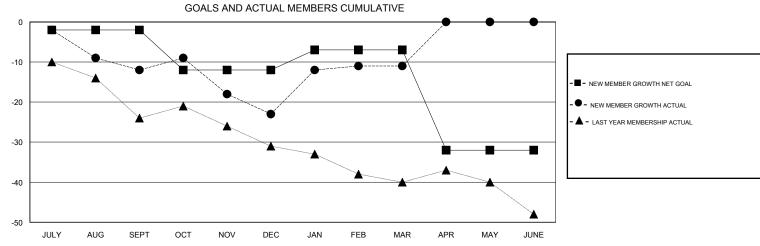

## District 14 G

Results as of: 3/31/2017

| DROPPED CLUBS: 1  DROPPED MEMBERS |    | 31 CLUBS OF 58 ADDED 1 OR MORE NEW MEMBERS | GENDER DISTRIBU<br>MALE<br>FEMALE | 1,306 (78.06%)<br>367 (21.94%) |     |
|-----------------------------------|----|--------------------------------------------|-----------------------------------|--------------------------------|-----|
| DECEASED                          | 20 | CLICK HERE FOR CUMULATIVE  MEMBERSHIP DATA | TOTAL FAMILY UNIT MEMBERS         |                                | 308 |
| CLUB CANCELLED                    | 0  |                                            | FAMILY MEMBERS PAYING HALF        |                                | 450 |
| OTHER                             | 77 |                                            |                                   |                                | 158 |
| TOTAL                             | 97 |                                            | 3020                              |                                |     |